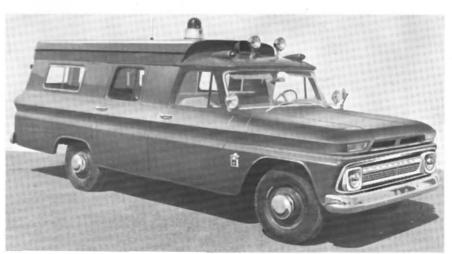

RESCU-ALL®

The truly modern and completely functional ambulance and rescue vehicle built on Chevrolet Suburban,  $\frac{1}{2}$  Ton and 1 Ton Panel — by the producers of the famous



Design of the new Rescu-All for Chevrolet trucks is based on years of ambulance experience. Every consideration has been given not only to comfort of the patient but also ease of operation by the attendant. Wide opening rear doors facilitate loading and unloading.

Adequate lighting, ventilation and heating of the patient's compartment are included in the standard conversion. There's plenty of storage and cabinet space, too.



TYPICAL INTERIOR ARRANGEMENT

WRITE

WIRE

**PHONE** 

FOR

INFO



ONE TON PANEL

## AUTOMOTIVE CONVERSION CORPORATION

BIRMINGHAM, MICHIGAN

PORT CREDIT, ONTARIO

2191 Cole St., P. O. Box 271 . MIDWEST 4-8800

170 Lake Shore Road East . CR 8-5244