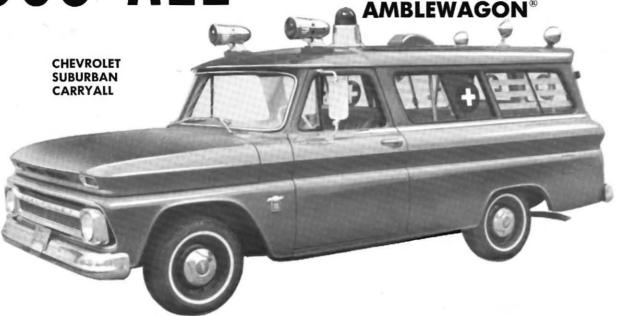

RESCU-ALL®

The truly modern and completely functional ambulance and rescue vehicle built on Chevrolet Suburban,  $\frac{1}{2}$  Ton and 1 Ton Panel — by the producers of the famous

Design of the new Rescu-All for Chevrolet trucks is based on years of ambulance experience. Every consideration has been given not only to comfort of the patient but also ease of operation by the attendant. Wide opening rear doors facilitate loading and unloading.