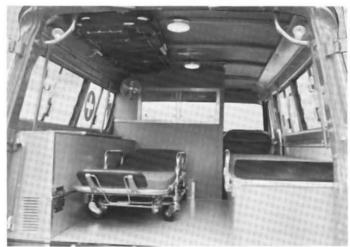

Adequate lighting, ventilation and heating of the patient's compartment are included in the standard conversion. There's plenty of storage and cabinet space, too.

TYPICAL INTERIOR ARRANGEMENT

WRITE

WIRE

**PHONE** 