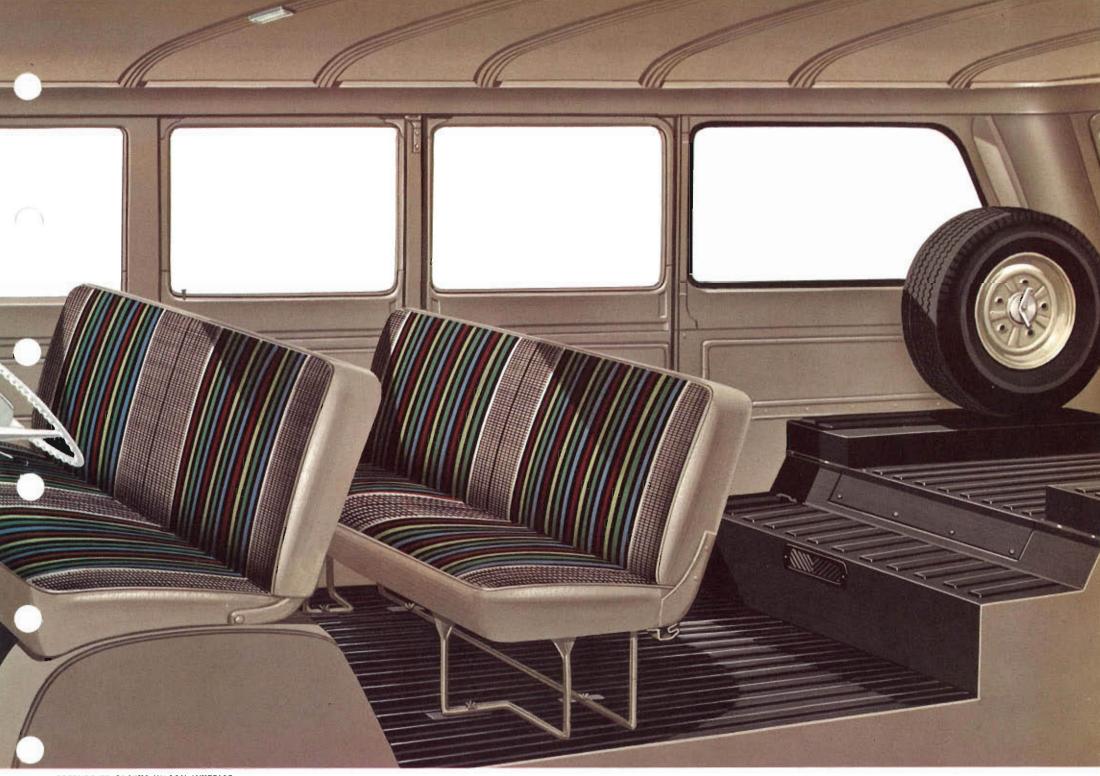

# CORVAIR GREENBRIER SPORTS WAGON INTERIORS

| INTERIOR                     | EXTERIOR COLORS                                                                                                                                                                                        |                                                                                                                                                                                                                                                                                                                                                                                            |  |  |
|------------------------------|--------------------------------------------------------------------------------------------------------------------------------------------------------------------------------------------------------|--------------------------------------------------------------------------------------------------------------------------------------------------------------------------------------------------------------------------------------------------------------------------------------------------------------------------------------------------------------------------------------------|--|--|
|                              | SOLID                                                                                                                                                                                                  | TWO-TONE                                                                                                                                                                                                                                                                                                                                                                                   |  |  |
| FAWN<br>(Regular Production) | Available with all colors                                                                                                                                                                              | Available with all colors                                                                                                                                                                                                                                                                                                                                                                  |  |  |
|                              | Glenwood Green Woodland Green Crystal Turquoise Jet Black ` Cardinal Red Cameo White Pure White Georgian Gray Balboa Blue Brigade Blue Omaha Orange Yuma Yellow Desert Beige Seamist Jade Tangier Gold | Glenwood Green/Cameo White Woodland Green/Cameo White Crystal Turquoise/Cameo White Jet Black/Cameo White Cardinal Red/Cameo White Cameo White/Cardinal Red Pure White/Cardinal Red Georgian Gray/Cameo White Balboa Blue/Cameo White Brigade Blue/Cameo White Umaha Orange/Cameo White Yuma Yellow/Cameo White Desert Beige/Cameo White Seamist Jade/Cameo White Tangier Gold/Cameo White |  |  |

A. Multi-colored woven plastic B. Medium-tone leather-grain vinyl C. Medium-tone painted metal D. Medium-tone vinyl headlining between roof bows E. Black rubber mat