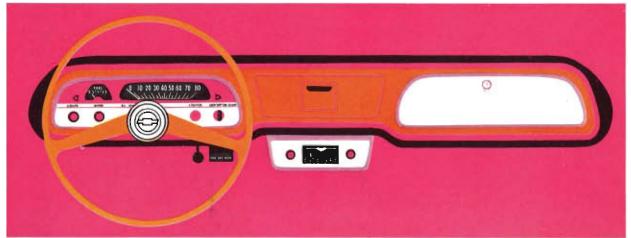

1. Plenty of room for work or pleasure trips in Greenbrier's sprawling interior. It's got over 175 cubic feet of cargo space, with a 1,600-lb. total load capacity. Both passengers and cargo enjoy a remarkably smooth, level ride, thanks to Corvair's 4-wheel independent suspension with a coil spring at each wheel. 2. There's chair-high, foam cushioned seating comfort for nine passengers with the optional, extra-cost third seat. Easy-to-remove second and third seats offer a variety of seating arrangements. Standard second seat can be mounted in rear position, or can be placed in the center, facing either front or rear. 3. Smart appearance and convenient controls highlight Greenbrier's balanced instrument panel, 8 square feet of windshield and big electric wipers give driver excellent visibility. Chair-high, foam cushioned front seat and comfortable steering wheel angle make piloting the Greenbrier a real pleasure over the miles. 4. Big double side doors open wide to an exceptionally low load floor that's approximately 14 inches from the ground. Double doors are also available for the left side as an extra-cost option. 5. Rear double doors provide easy access to the cargo deck, which is about 27 inches highjust as low and convenient as the platform of many station wagons. Cargo deck lid permits full access to the Corvair air-cooled aluminum engine. And there's a smaller exterior door for normal engine servicing.

1. OVER 175 CUBIC FEET OF CARGO SPACE

2. VERSATILE SEATING FOR NINE

3. GREENBRIER INSTRUMENT PANEL

4. DOUBLE-DOOR ACCESS ON THE SIDE

5. DOUBLE-DOOR ACCESS TO THE REAR

CORVAIR