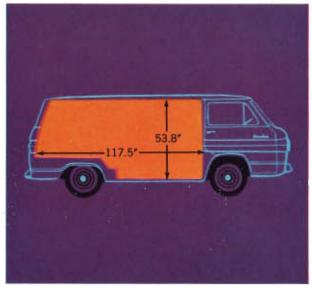

1. Plenty of room for work or pleasure trips in Greenbrier's sprawling interior. It's got over 175 cubic feet of cargo space, with a 1,600-lb. total load capacity. Both passengers and cargo enjoy a remarkably smooth, level ride, thanks to Corvair's 4-wheel independent suspension with a coil spring at each wheel. 2. There's chair-high, foam cushioned seating comfort for nine passengers with the optional, extra-cost third seat. Easy-to-remove second and third seats offer a variety of seating arrangements. Standard second seat can be mounted in rear position, or can be placed in the center, facing either front or rear. 3. Smart appearance and convenient controls highlight Greenbrier's balanced instrument panel, 8 square feet of windshield and big electric wipers give driver excellent visibility. Chair-high, foam cushioned front seat and comfortable steering wheel angle make piloting the Greenbrier a real pleasure over the miles. 4. Big double side doors open wide to an exceptionally low load floor that's approximately 14 inches from the ground. Double doors are also available for the left side as an extra-cost option. 5. Rear double doors provide easy access to the cargo deck, which is about 27 inches highjust as low and convenient as the platform of many station wagons. Cargo deck lid permits full access to the Corvair air-cooled aluminum engine. And there's a smaller exterior door for normal engine servicing.

1. OVER 175 CUBIC FEET OF CARGO SPACE

2. VERSATILE SEATING FOR NINE

3. GREENBRIER INSTRUMENT PANEL

4. DOUBLE-DOOR ACCESS ON THE SIDE

5. DOUBLE-DOOR ACCESS TO THE REAR

CORVAIR