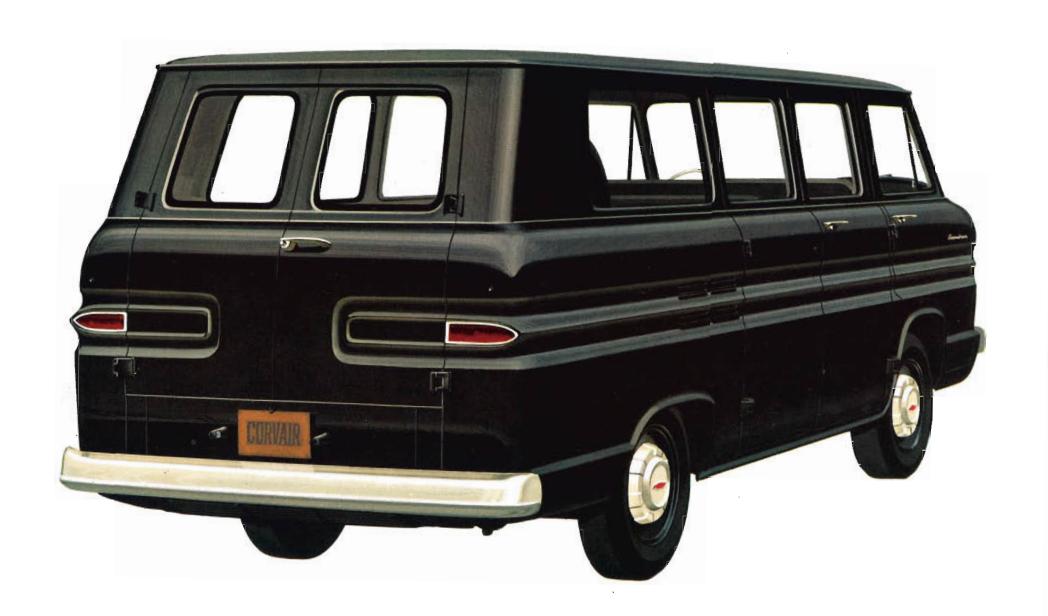

#### 1962 **GREENBRIER SPORTS WAGON**

Remarkably roomy all-purpose wagon for people and things. Room to spare plus functional beauty with a handsome, low silhouette are yours in the versatile Greenbrier. Doubles in brass as a small bus, a cargo van, a family wagon. And, with special extra-cost equipment, available through your Chevrolet dealer, the Greenbrier can be easily converted into a mobile office, a complete camping home. or almost anything you want on wheels.

### **GREENBRIER**SPORTS WAGON

Outside, it's no longer than a **Corvair coupe. Yet inside, there's** almost twice the cargo space of full-size station wagons. The secret's in the rear-engine design which frees the Greenbrier's entire length for cargo and passenger space. What's more, its low price includes the second seat, roll-down side windows, lockable glove compartment, large 7.00 x 14 tires, dual headlights, automatic choke, and many other quality features as standard equipment.