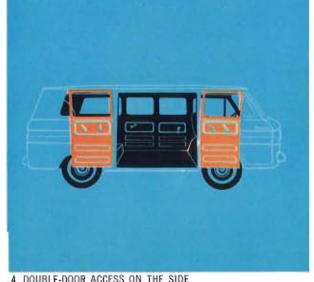

1. Plenty of room for work or pleasure trips in Greenbrier's sprawling interior. It's got over 175 cubic feet of cargo space, with a 1,600-lb. total load capacity. Both passengers and cargo enjoy a remarkably smooth, level ride, thanks to Corvair's 4-wheel independent suspension with a coil spring at each wheel. 2. There's chair-high, foam cushioned seating comfort for nine passengers with the optional, extra-cost third seat. Easy-to-remove second and third seats offer a variety of seating arrangements. Standard second seat can be mounted in rear position, or can be placed in the center, facing either front or rear. 3. Smart appearance and convenient controls highlight Greenbrier's balanced instrument panel, 8 square feet of windshield and big electric wipers give driver excellent visibility. Chair-high, foam cushioned front seat and comfortable steering wheel angle make piloting the Greenbrier a real pleasure over the miles. 4. Big double side doors open wide to an exceptionally low load floor that's approximately 14 inches from the ground. Double doors are also available for the left side as an extra-cost option. 5. Rear double doors provide easy access to the cargo deck, which is about 27 inches highjust as low and convenient as the platform of many station wagons. Cargo deck lid permits full access to the Corvair air-cooled aluminum engine. And there's a smaller exterior door for normal engine servicing.

1. OVER 175 CUBIC FEET OF CARGO SPACE

2. VERSATILE SEATING FOR NINE

3. GREENBRIER INSTRUMENT PANEL

4. DOUBLE-DOOR ACCESS ON THE SIDE

5. DOUBLE-DOOR ACCESS TO THE REAR

CORVAIR