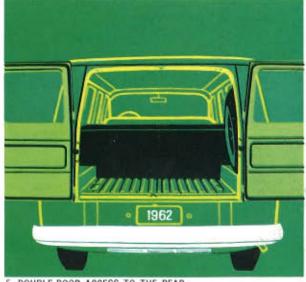

1. Plenty of room for work or pleasure trips in Greenbrier's sprawling interior. It's got over 175 cubic feet of cargo space, with a 1,600-lb. total load capacity. Both passengers and cargo enjoy a remarkably smooth, level ride, thanks to Corvair's 4-wheel independent suspension with a coil spring at each wheel. 2. There's chair-high, foam cushioned seating comfort for nine passengers with the optional, extra-cost third seat. Easy-to-remove second and third seats offer a variety of seating arrangements. Standard second seat can be mounted in rear position, or can be placed in the center, facing either front or rear. 3. Smart appearance and convenient controls highlight Greenbrier's balanced instrument panel, 8 square feet of windshield and big electric wipers give driver excellent visibility. Chair-high, foam cushioned front seat and comfortable steering wheel angle make piloting the Greenbrier a real pleasure over the miles. 4. Big double side doors open wide to an exceptionally low load floor that's approximately 14 inches from the ground. Double doors are also available for the left side as an extra-cost option. 5. Rear double doors provide easy access to the cargo deck, which is about 27 inches highjust as low and convenient as the platform of many station wagons. Cargo deck lid permits full access to the Corvair air-cooled aluminum engine. And there's a smaller exterior door for normal engine servicing.

1. OVER 175 CUBIC FEET OF CARGO SPACE

2. VERSATILE SEATING FOR NINE

3. GREENBRIER INSTRUMENT PANEL

4. DOUBLE-DOOR ACCESS ON THE SIDE

5. DOUBLE-DOOR ACCESS TO THE REAR

CORVAIR