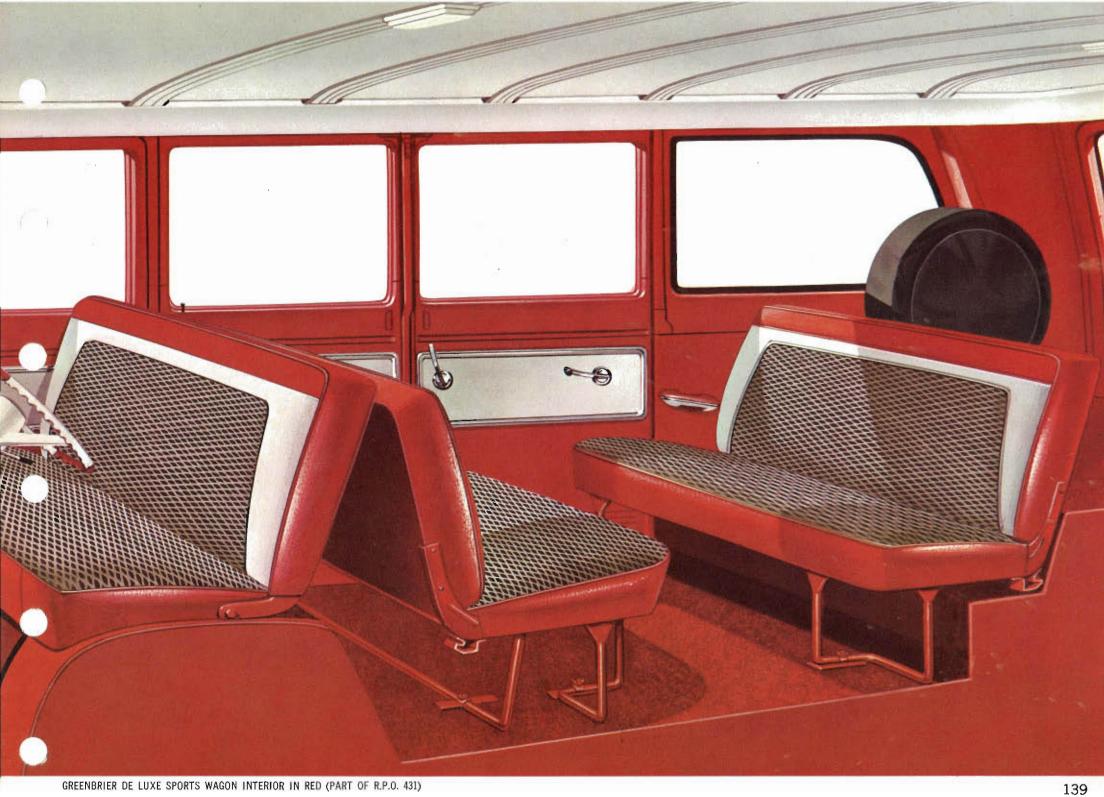

## CORVAIR GREENBRIER DE LUXE SPORTS WAGON INTERIORS

| EXTERIOR COLORS   |                                                                                                                                                                                                   |  |
|-------------------|---------------------------------------------------------------------------------------------------------------------------------------------------------------------------------------------------|--|
| SOLID             | TWO-TONE                                                                                                                                                                                          |  |
| Glenwood Green    | Glenwood Green/Cameo White                                                                                                                                                                        |  |
| Woodland Green    | Woodland Green/Cameo White                                                                                                                                                                        |  |
| Crystal Turquoise | Crystal Turquoise/Cameo White                                                                                                                                                                     |  |
| Jet Black         | Jet Black/Cameo White                                                                                                                                                                             |  |
| Cardinal Red      | Cardinal Red/Cameo White                                                                                                                                                                          |  |
| Cameo White       | Cameo White/Cardinal Red                                                                                                                                                                          |  |
| Pure White        | Pure White/Cardinal Red                                                                                                                                                                           |  |
| Georgian Gray     | Georgian Gray/Cameo White                                                                                                                                                                         |  |
| Balboa Blue       | Balboa Blue/Cameo White                                                                                                                                                                           |  |
| Brigade Blue      | Brigade Blue/Cameo White                                                                                                                                                                          |  |
| Omaha Orange      | Omaha Orange/Cameo White                                                                                                                                                                          |  |
| Yuma Yellow       | Yuma Yellow/Cameo White                                                                                                                                                                           |  |
| Desert Beige      | Desert Beige/Cameo White                                                                                                                                                                          |  |
| Seamist Jade      | Seamist Jade/Cameo White                                                                                                                                                                          |  |
| Tangier Gold      | Tangier Gold/Cameo White                                                                                                                                                                          |  |
|                   | SOLID  Glenwood Green Woodland Green  Crystal Turquoise Jet Black  Cardinal Red Cameo White Pure White Georgian Gray  Balboa Blue Brigade Blue Omaha Orange Yuma Yellow Desert Beige Seamist Jade |  |

A. Nylon-blend pattern cloth B. Medium-tone leather-grain vinyl C. Medium-tone leather-grain vinyl panel D. White vinyl insert E. White vinyl headlining between roof bows F. Colored vinyl-coated rubber mat G. Dark-tone leather-grain vinyl