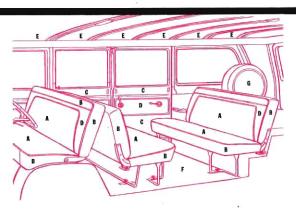

A. Nylon-blend pattern cloth B. Medium-tone leather-grain vinyl C. Medium-tone leather-grain vinyl panel D. White vinyl insert E. White vinyl headlining between roof bows F. Colored vinyl-coated rubber mat G. Dark-tone leather-grain vinyl