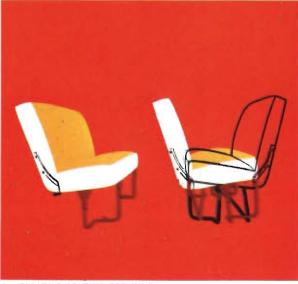

1. Plenty of room for work or pleasure trips in Greenbrier's sprawling interior. It's got over 175 cubic feet of cargo space, with a 1,600-lb. total load capacity. Both passengers and cargo enjoy a remarkably smooth, level ride, thanks to Corvair's 4-wheel independent suspension with a coil spring at each wheel. 2. There's chair-high, foam cushioned seating comfort for nine passengers with the optional, extra-cost third seat. Easy-to-remove second and third seats offer a variety of seating arrangements. Standard second seat can be mounted in rear position, or can be placed in the center, facing either front or rear. 3. Smart appearance and convenient controls highlight Greenbrier's balanced instrument panel, 8 square feet of windshield and big electric wipers give driver excellent visibility. Chair-high, foam cushioned front seat and comfortable steering wheel angle make piloting the Greenbrier a real pleasure over the miles. 4. Big double side doors open wide to an exceptionally low load floor that's approximately 14 inches from the ground. Double doors are also available for the left side as an extra-cost option. 5. Rear double doors provide easy access to the cargo deck, which is about 27 inches highjust as low and convenient as the platform of many station wagons. Cargo deck lid permits full access to the Corvair air-cooled aluminum engine. And there's a smaller exterior door for normal engine servicing.

1. OVER 175 CUBIC FEET OF CARGO SPACE

2. VERSATILE SEATING FOR NINE

3. GREENBRIER INSTRUMENT PANEL

4. DOUBLE-DOOR ACCESS ON THE SIDE

5. DOUBLE-DOOR ACCESS TO THE REAR

CORVAIR