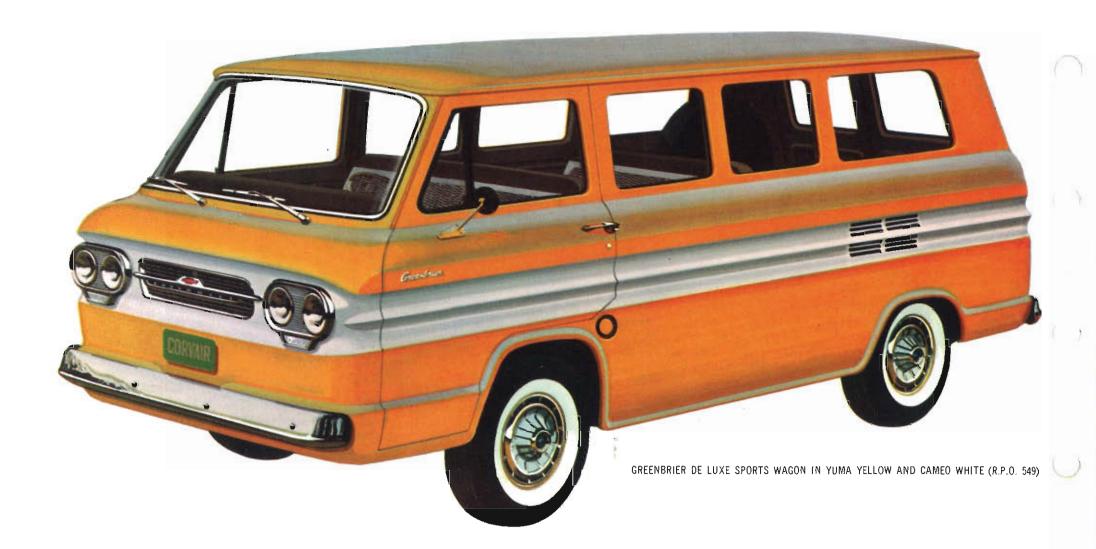

#### 1962 **GREENBRIER SPORTS WAGON**

Remarkably roomy all-purpose wagon for people and things. Room to spare plus functional beauty with a handsome, low silhouette are yours in the versatile Greenbrier. Doubles in brass as a small bus, a cargo van, a family wagon. And, with special extra-cost equipment, available through your Chevrolet dealer, the Greenbrier can be easily converted into a mobile office, a complete camping home. or almost anything you want on wheels.

### **GREENBRIER**SPORTS WAGON

Outside, it's no longer than a **Corvair coupe. Yet inside, there's** almost twice the cargo space of full-size station wagons. The secret's in the rear-engine design which frees the Greenbrier's entire length for cargo and passenger space. What's more, its low price includes the second seat, roll-down side windows, lockable glove compartment, large 7.00 x 14 tires, dual headlights, automatic choke, and many other quality features as standard equipment.