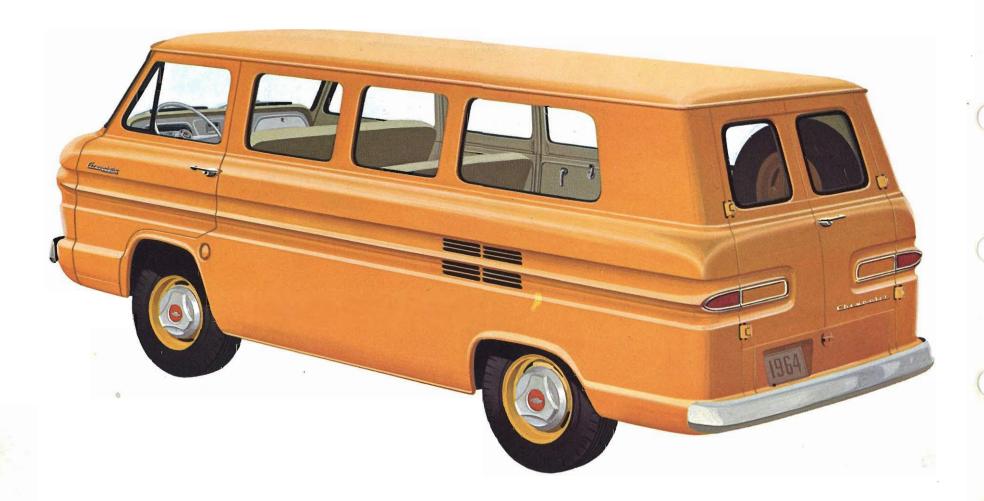

## CORVAIR GREENBRIER SPORTS WAGON SERIES

Here's unlimited versatility for loads of fun or cargo. The 1964 Corvair Greenbrier Sports Wagon comes in two models: Greenbrier and Greenbrier De Luxe. New hub caps and six new lustrous colors add to the fresh appearance. Greenbrier's rear-engine design stacks the power team weight over the rear wheels for tenacious traction in snow, mud, sand or ice. The new 95-hp Turbo-Air 164 engine with 3-Speed Synchro-Mesh transmission is standard on both models. Automatic Powerglide\* or 4-Speed Synchro-Mesh\* can be ordered. Regardless of the load, a big 175.5 cu. ft. of cargo area (almost twice the size of regular station wagons) handles it with ease. Big double doors at both rear and curbside, together with two wide-opening front doors, make loading almost a snap. Four-wheel independent suspension lets each wheel absorb its own bump with virtually no jounce to passengers or delicate cargo. Easy-care features include extended-life exhaust system.