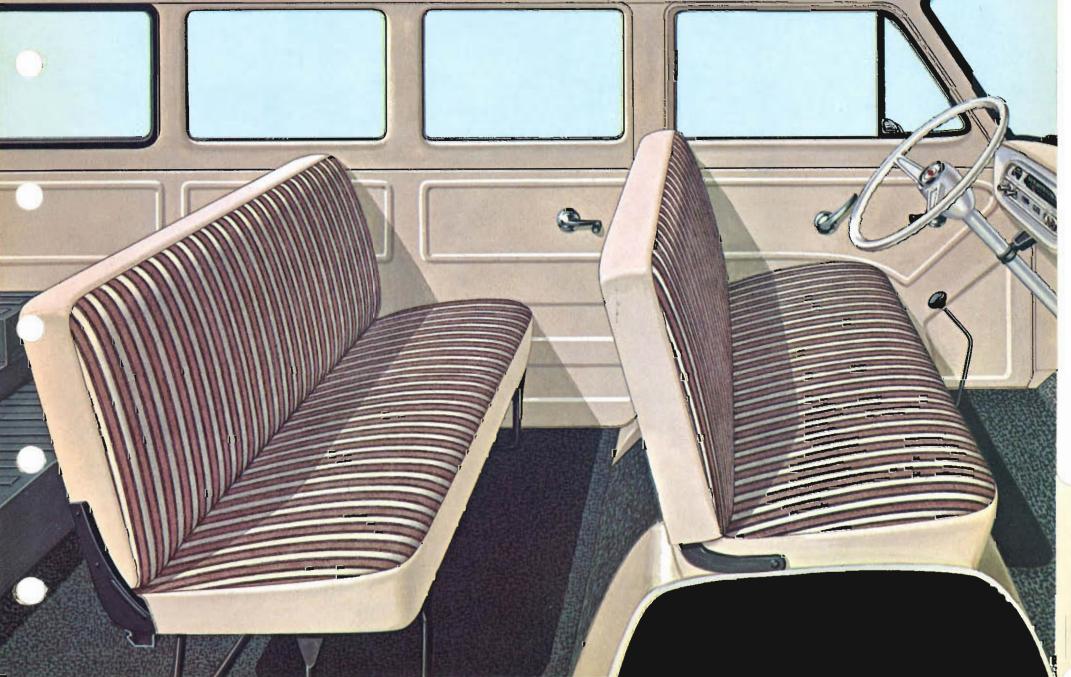

## INTERIORS

The '64 Greenbrier Sports Wagon is neatly appointed to meet any occasion. A rich fawn interior comes on regular Greenbrier, while the De Luxe offers fawn, green, red or turquoise, color-keyed to the exterior enamel finish. Seats are thickly foam cushioned and, in regular Greenbrier, covered with striped woven fabric upholstery. Greenbrier De Luxe interior features newly styled expanded-vinyl-covered seats, all-vinyl sidewall panels and vinyl-coated floor mats; also cigarette lighter, dual sunshades, front armrests, rear ashtray, front and rear dome lights. Complementing the De Luxe interior is a harmonizing two-tone instrument panel and steering wheel with horn ring. With the convenient third seat,\* nine people can relax in comfort. Options\* such as transistorized radio, street-side doors and Custom Camper Unit can make every mile more of a motoring adventure.

\*Optional at extra cost.

GREENBRIER SPORTS WAGON INTERIOR IN FAWN