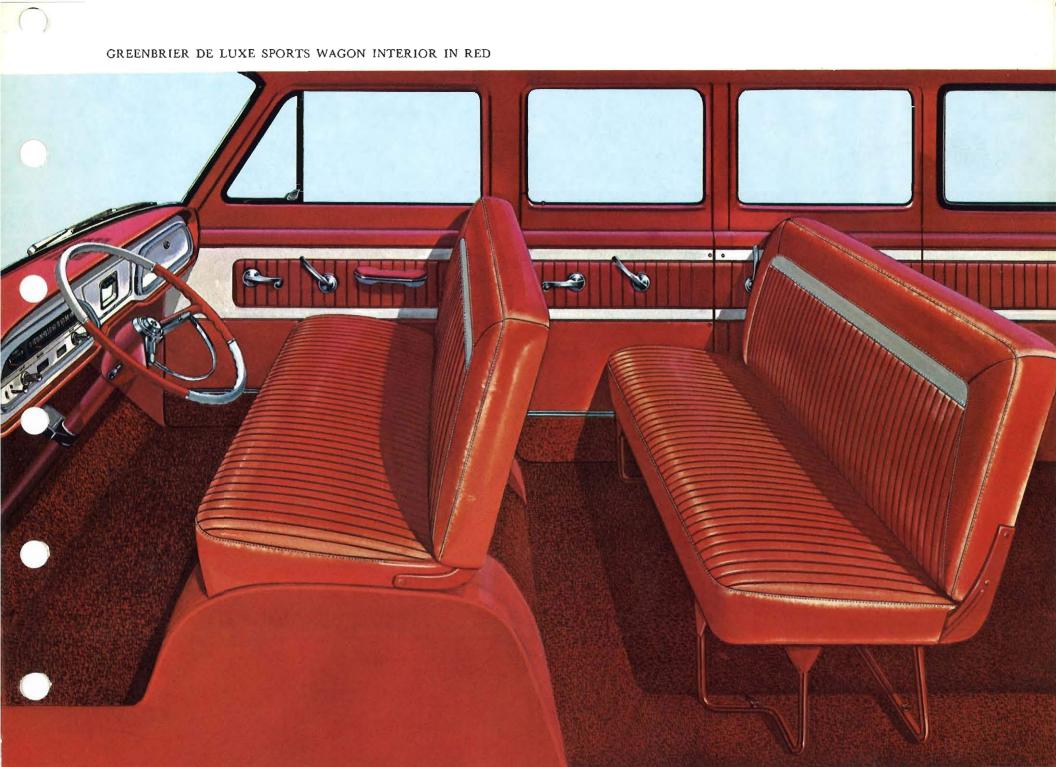

## INTERIORS

The '64 Greenbrier Sports Wagon is neatly appointed to meet any occasion. A rich fawn interior comes on regular Greenbrier, while the De Luxe offers fawn, green, red or turquoise, color-keyed to the exterior enamel finish. Seats are thickly foam cushioned and, in regular Greenbrier, covered with striped woven fabric upholstery. Greenbrier De Luxe interior features newly styled expanded-vinyl-covered seats, all-vinyl sidewall panels and vinyl-coated floor mats; also cigarette lighter, dual sunshades, front armrests, rear ashtray, front and rear dome lights. Complementing the De Luxe interior is a harmonizing two-tone instrument panel and steering wheel with horn ring. With the convenient third seat,\* nine people can relax in comfort. Options\* such as transistorized radio, street-side doors and Custom Camper Unit can make every mile more of a motoring adventure.

\*Optional at extra cost.

GREENBRIER SPORTS WAGON INTERIOR IN FAWN