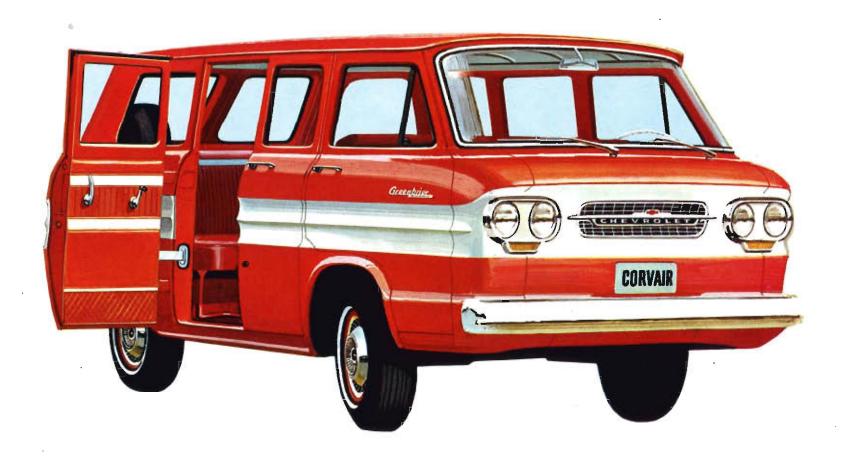

## CORVAIR GREENBRIER SPORTS WAGON SERIES

Here's unlimited versatility for loads of fun or cargo. The 1964 Corvair Greenbrier Sports Wagon comes in two models: Greenbrier and Greenbrier De Luxe. New hub caps and six new lustrous colors add to the fresh appearance. Greenbrier's rear-engine design stacks the power team weight over the rear wheels for tenacious traction in snow, mud, sand or ice. The new 95-hp Turbo-Air 164 engine with 3-Speed Synchro-Mesh transmission is standard on both models. Automatic Powerglide\* or 4-Speed Synchro-Mesh\* can be ordered. Regardless of the load, a big 175.5 cu. ft. of cargo area (almost twice the size of regular station wagons) handles it with ease. Big double doors at both rear and curbside, together with two wide-opening front doors, make loading almost a snap. Four-wheel independent suspension lets each wheel absorb its own bump with virtually no jounce to passengers or delicate cargo. Easy-care features include extended-life exhaust system.

Optional at extra cost.

GREENBRIER DE LUXE SPORTS WAGON IN RED AND OFF-WHITE