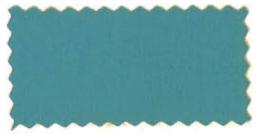

GREEN\*\* (Part of RPO Z60)

**GREENBRIER EXTERIOR COLORS** 

DARK BLUE

DARK GREEN

LIGHT GREEN

ORANGE

RED

TURQUOISE