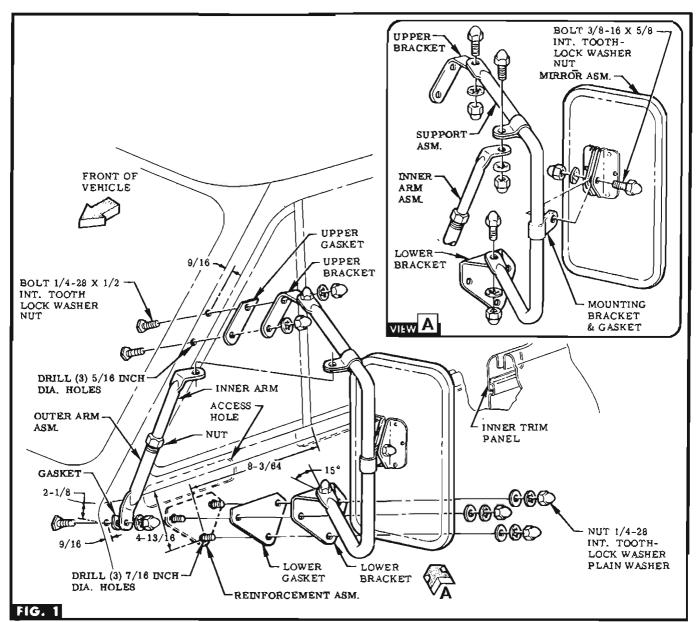

## 988355 REAR VIEW MIRROR INSTRUCTION SHEET

**R-10 SERIES** 

**STEP 1** REMOVE & RETAIN THE SIDE DOOR INNER TRIM PANEL.

**STEP 2** ASSEMBLE UPPER & LOWER BRACKET TO SUP-PORT WITH ATTACHING PARTS PROVIDED. SEE VIEW A. **VOIE** L. H. & R. H. upper brackets are provided. Be sure bracket slants forward on L. H. side. SEE FIG. 1.

**STEP 3** USING LOWER BRACKET AS TEMPLATE, LOCATE, CENTERPUNCH & DRILL HOLES IN DOOR. SEE FIG. 1.

**STEP 4** FROM INSIDE OF DOOR, POSITION REINFORCE-MENT THRU ACCESS HOLE & INTO DRILLED HOLES, FROM OUTSIDE OF DOOR ATTACH GASKET & LOWER BRACKET WITH ATTACHING PARTS PROVIDED. SEE FIG. 1. REPLACE TRIM PANEL.

**STEP 5** USING UPPER BRACKET AS TEMPLATE, LOCATE,

CENTERPUNCH & DRILL HOLES. SEE FIG. 1.

**STEP 6** ATTACH UPPER BRACKET WITH UPPER GASKET & ATTACHING PARTS PROVIDED, SEE FIG. 1.

**STEP 7** LOCATE ALONG CONTOUR, CENTERPUNCH & DRILL FORWARD HOLE FOR OUTER ARM. SEE FIG. 1.

**STEP 8** ASSEMBLE INNER & OUTER ARM WITH NUT PRO-VIDED, & ATTACH OUTER ARM & GASKET TO DOOR WITH ATTACHING PARTS PROVIDED. SEE FIG. 1.

**STEP 9** ATTACH INNER ARM TO SUPPORT WITH GASKET & BRACKET & ATTACHING PARTS PROVIDED. SEE FIG. 1 & VIEW A.

**STEP 10** INSTALL MIRROR TO SUPPORT WITH GASKET & BRACKET & ATTACHING PARTS PROVIDED. SEE VIEW A.

Chevrolet Division General Motore Corp.

40