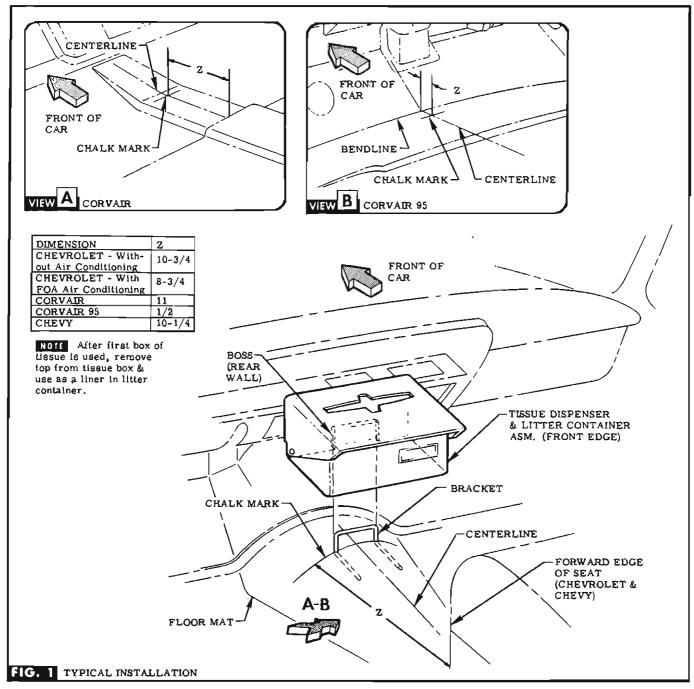

## 985275

TISSUE DISPENSER & LITTER CONTAINER INSTRUCTION SHEET CHEVROLET, CORVAIR, CORVAIR 95. & CHEVY (ALL EXCEPT FLOOR MOUNTED SHIFTS)

NOIL Be sure floor mat surface is clean & dry for marking dimensions when installing container.

STEP 1 USING CHALK, MARK BRACKET LOCATION ON FLOOR MAT; USE DIMENSIONS SHOWN. SEE FIG. 1, VIEW A & B. NOTE On Chevrolet & Chevy move seat forward as far as possible before dimensioning.

STEP 2 INSTALL WIRE BRACKET BY PIERCING FLOOR MAT AT CHALK LINE WITH BRACKET ENDS & POSITIONING BETWEEN UNDERBODY & MAT AS SHOWN. SEE FIG. 1.

NOT! Bracket ends must be installed equally distant from centerline of tunnel to maintain a level container condition with floor.

**STEP 3** POSITION REAR WALL BOSS OF TISSUE DISPENSER SECURELY ONTO BRACKET AS SHOWN. SEE FIG. 1.