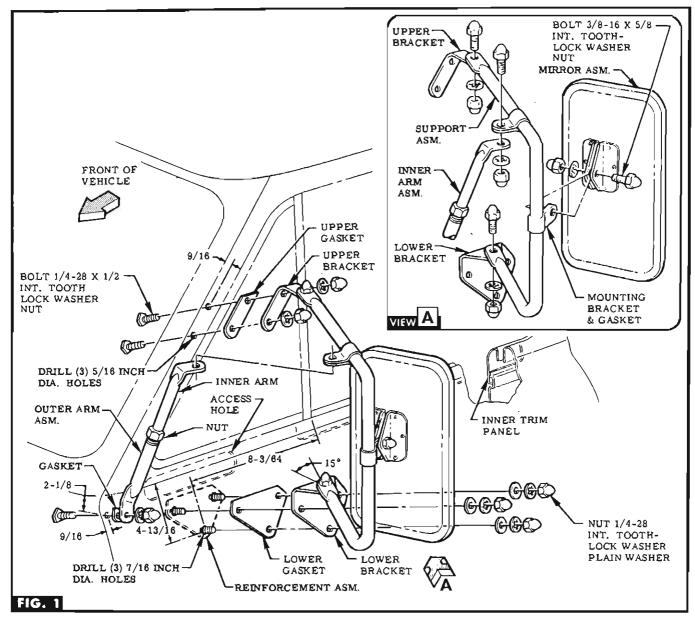

## 985285 REAR VIEW MIRROR INSTRUCTION SHEET

R-10 SERIES

- STEP 1 REMOVE & RETAIN THE SIDE DOOR INNER TRIM PANEL.
- STEP 2 ASSEMBLE UPPER & LOWER BRACKET TO SUP-PORT WITH ATTACHING PARTS PROVIDED. SEE VIEW A. NOTE L. H. & R. H. upper brackets are provided. Be sure bracket slants forward on L. H. side. SEE FIG. 1.
- STEP 3 USING LOWER BRACKET AS TEMPLATE, LOCATE, CENTERPUNCH & DRILL HOLES IN DOOR. SEE FIG. 1.
- STEP 4 FROM INSIDE OF DOOR, POSITION REINFORCE-MENT THRU ACCESS HOLE & INTO DRILLED HOLES, FROM OUTSIDE OF DOOR ATTACH GASKET & LOWER BRACKET WITH ATTACHING PARTS PROVIDED. SEE FIG. 1. REPLACE TRIM PANEL.
- STEP 5 USING UPPER BRACKET AS TEMPLATE, LOCATE,

- CENTERPUNCH & DRILL HOLES. SEE FIG. 1.
- **STEP 6** ATTACH UPPER BRACKET WITH UPPER GASKET & ATTACHING PARTS PROVIDED. SEE FIG. 1.
- STEP 7 LOCATE ALONG CONTOUR, CENTERPUNCH & DRILL FORWARD HOLE FOR OUTER ARM. SEE FIG. 1.
- STEP 8 ASSEMBLE INNER & OUTER ARM WITH NUT PRO-VIDED, & ATTACH OUTER ARM & GASKET TO DOOR WITH ATTACHING PARTS PROVIDED. SEE FIG. 1.
- STEP 9 ATTACH INNER ARM TO SUPPORT WITH GASKET & BRACKET & ATTACHING PARTS PROVIDED. SEE FIG. 1 & VIEW A.
- STEP 10 INSTALL MIRROR TO SUPPORT WITH GASKET & BRACKET & ATTACHING PARTS PROVIDED. SEE VIEW A.