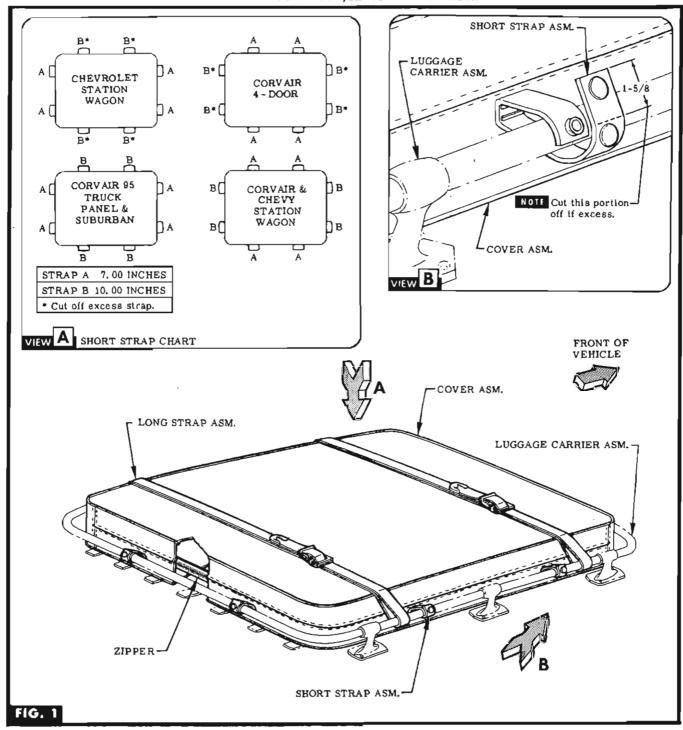

## 985314-985300 ROOF LUGGAGE CARRIER COVER INSTRUCTION SHEET

CHEVROLET STA. WAG., CORVAIR 4 DOOR & STA. WAG., CORVAIR 95, TRUCK PANEL & SUBURBAN, CHEVY STATION WAGON

STEP I PLACE COVER ASM. INSIDE ROOF LUGGAGE CARRIER ASM. WITH SHORT STAPLED STRAPS (DOWN) ON LOWER HALF & ZIPPER FACING TOWARD REAR & RIGHT SIDE OF VEHICLE. SEE FIG. 1.

STEP 2 PLACE TOP END OF SHORT STRAPS ON TOP OF RAIL ASM. & FASTEN WITH BUTTON DESIGNATED. SEE

VIEW A.

**STEP 3** STRAPS THAT HAVE TWO BUTTONS ON ONE END & WHEN INSIDE BUTTON IS USED, CUT OF FOUTSIDE END BUTTON TO DIMENSION SHOWN. SEE VIEW B.

NOTE Use short straps to secure cover asro. only, use long straps to hold down load. See Fig. 1.

3,