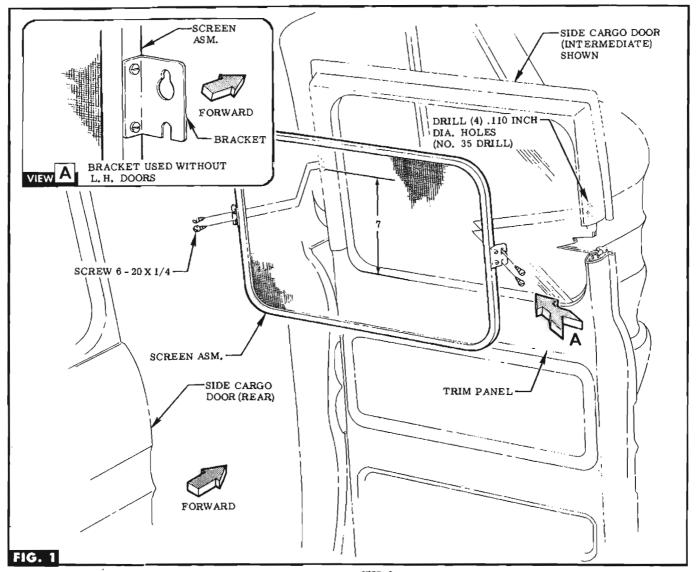

985100 WINDOW SCREEN INSTRUCTION SHEET

GREENBRIER - 1206

**STEP 1** POSITION SCREEN & LOCATE SCREW HOLES BY MEASURING UP FROM TRIM PANEL TO LOWER HOLE OF SCREEN BRACKET. CENTER PUNCH & REMOVE SCREEN. SEE FIG. 1. NOTE Screens must be held tight against door when punching centers.

**STEP 2** DRILL HOLES & ATTACH SCREENS TO INTER-MEDIATE & REAR SIDE CARGO DOORS. SEE FIG. 1. **STEP 3** WHEN L.H. SIDE CARGO DOORS DO NOT EXIST, RE-MOVE & DISCARD EXISTING SCREEN BRACKET, RETAIN SCREWS. ATTACH PROVIDED BRACKET WITH RETAINED SCREWS. SEE VIEW A.

STEP 4 DRILL HOLES & INSTALL SCREENS TO L.H. PANEL WINDOWS. SAME AS R.H. SEE FIG. 1.

٩,