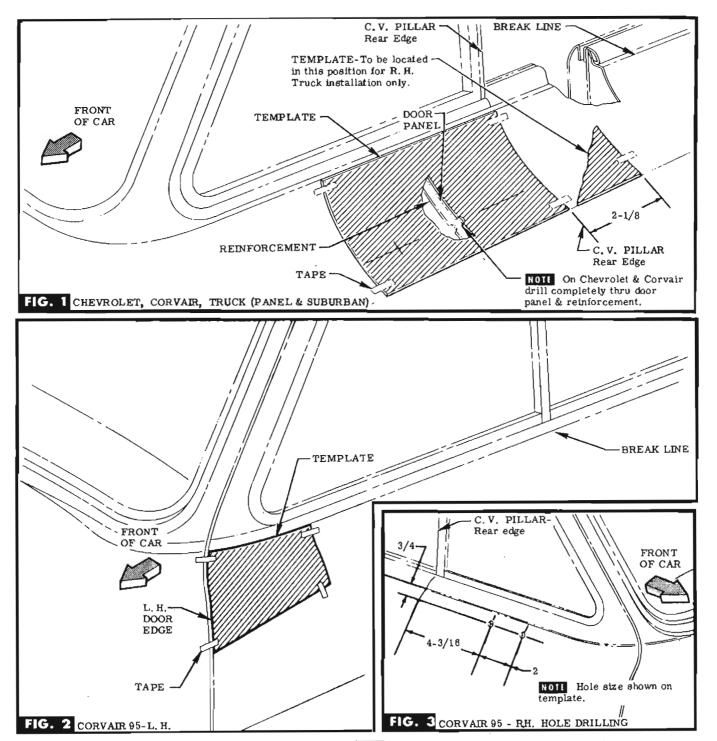

STEP 1 READ DIRECTIONS ON TEMPLATE FOR MODEL DESIGNATION & LOCATION, CUT OFF EXCESS, TAPE TEMPLATE IN PLACE. SEE FIG'S. 1 & 2.

**STEP 2** CENTERPUNCH & DRILL HOLES AS INDICATED ON TEMPLATE & REMOVE. SEE FIG. 1.

NOT! L.H. hole drilling shown, R.H. hole drilling same except to place template face down on Chevrolet, Corvair, & Truck, for R.H. Truck use template & dimension shown in fig. 1. For R.H. Corvair 95 hole drilling use dimensions shown in fig. 3.