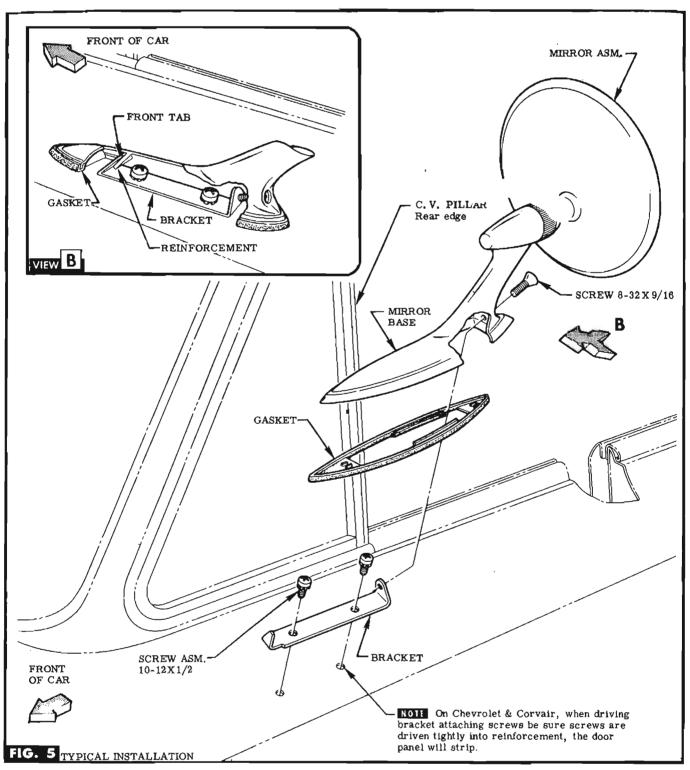

STEP 7 PLACE BRACKET ON DOOR WITH THREADED HOLE IN BRACKET TO REAR. SEE. FIG. 5. NOTE Use (WHITE) bracket on Corvair, (Chevy-except sport coupe & convertible), Truck & Corvair 95. Use (GOLD) bracket on Chevrolet, & (Chevy-sport coupe & convertible).

\$7EP 8 ATTACH BRACKET TO DOORS WITH SCREWS PROVIDED. SEE FIG. 5 & VIEW "B".

STEP 9 PLACE GASKET ON MIRROR BASE. SEE VIEW "B".

NOTE Use gasket (UNMARKED) on Corvair, (Chevy-except sport coupe & convertible), Truck & Corvair 95. Use gasket (MARKED # 1) on Chevrolet, & (Chevy-sport coupe & convertible).

**STEP 10** PLACE MIRROR OVER BRACKET WITH REINFORCE-MENT (INSIDE MIRROR BASE) AGAINST INSIDE OF FRONT TAB. SEE VIEW "B". INSERT SCREW PROVIDED, TIGHTEN SECURELY. SEE FIG. 5.