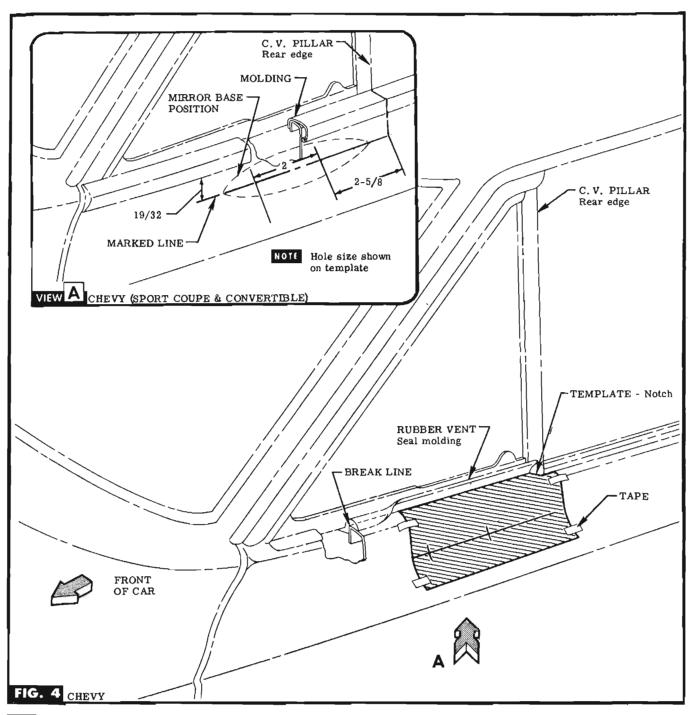

STEP 3 READ DIRECTIONS ON TEMPLATE FOR LOCATION, CUT OFF EXCESS.

STEP 4 ON (CHEVY-EXCEPT SPORT COUPE & CONVERTIBLE), LIFT UP RUBBER VENT SEAL MOLDING AT C.V. PILLAR ENOUGH TO ALLOW TEMPLATE TO SLIP UNDERNEATH. SEE FIG. 4.

STEP 5 ON (CHEVY-EXCEPT SPORT COUPE & CONVERT-IBLE), SLIDE TEMPLATE INBOARD TO DOOR BREAK-LINE, ALIGN NOTCH IN TEMPLATE WITH OFFSET IN DOOR BREAKLINE, TAPE TEMPLATE IN PLACE, CENTERPUNCH & DRILL AS INDICATED. SEE FIG. 4.

**STEP 6** ON (CHEVY-SPORT COUPE & CONVERTIBLE) LOCATE, CENTERPUNCH, & DRILL HOLES TO DIMENSIONS SHOWN. SEE VIEW "A"

Noti On (Chevy-except sport coupe & convertible) L. H. drilling shown, R. H. drilling same except to place template face down. For R. H. (Chevy - sport coupe & convertible). Use dimensions shown in view "A".