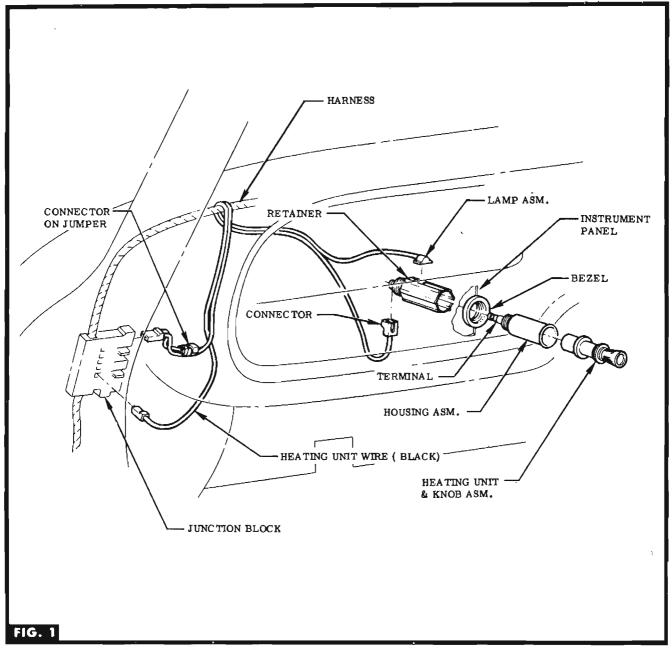

## LIGHTER—CIGARETTE 985975

**CORVAIR SERIES 95 TRUCK** 

- STEP 1 REMOVE PLUG FROM HOLE IN INSTRUMENT PANEL.
- STEP 2 INSERT HOUSING THRU BEZEL & HOLE IN INSTRU-MENT PANEL & SECURE WITH RETAINER. PLUG HEATING UNIT INTO HOUSING. SEE FIG. 1.
- **STEP 3** ATTACH CONNECTOR TO TERMINAL ON HOUSING & INSERT LAMP INTO RETAINER. SEE FIG. 1.
- STEP 4 LOOP WIRES AROUND HARNESS & ROUTE TO JUNCTION BLOCK. SEE FIG. 1.
- \$1EP 5 PLUG BLACK WIRE CONNECTOR INTO OPENING IN JUNCTION BLOCK MARKED "CIG. LTR.". & CONNECTOR WITH JUMPER INTO OPENING MARKED "PANEL LPS." NOIL If receptacle is occupied, remove existing wire & connect to jumper wire.