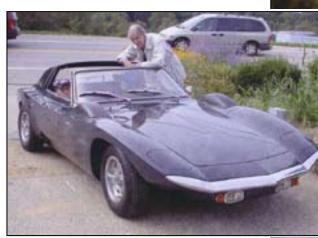

You may recall the article in the May/June 2009 issue of the *Vair Street Journal* about famed auto racer John Fitch (94). Born in 1917, John hasn't let grass grow under his wheels. The pictures below show John at the Mt. Equinox Hillclimb with his Corvair powered Fitch Phoenix on August 21, 2010. John made the 5.2 mile hillclimb accompanied by Bill Milliken (98). Also participating in the event was Cliff McCandless

with his Devin Corvair. Thanks to Don Baker for passing along the photos and information.

©AutoPhotos 2010, ed hyman

4