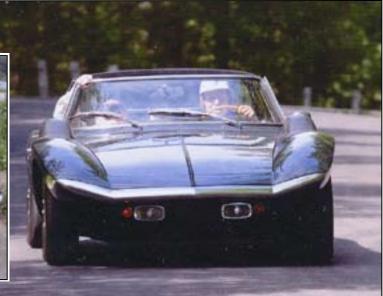

You may recall the article in the May/June 2009 issue of the *Vair Street Journal* about famed auto racer John Fitch (94). Born in 1917, John hasn't let grass grow under his wheels. The pictures below show John at the Mt. Equinox Hillclimb with his Corvair powered Fitch Phoenix on August 21, 2010. John made the 5.2 mile hillclimb accompanied by Bill Milliken (98). Also participating in the event was Cliff McCandless

with his Devin Corvair. Thanks to Don Baker for passing along the photos and information.

©AutoPhotos 2010, ed hyman

4